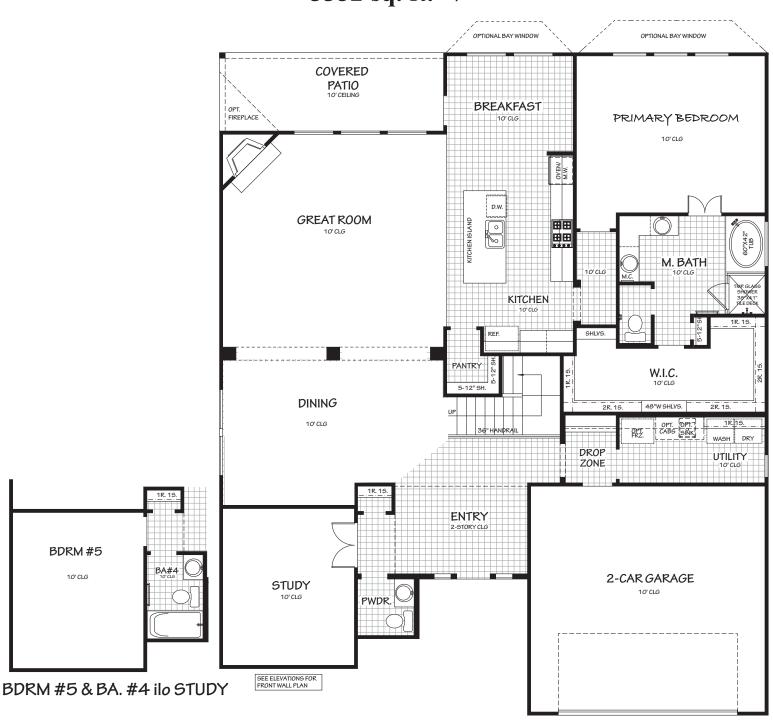

The Olympia 3352 sq. ft. +/-

FIRST FLOOR

In a continuing effort to improve the homes we builds , Bella Vista Homes/Princeton Classic Homes reserves the right to change plans and specifications without notice . All square footages and dimensions are approximate. Front windows will vary per elevation. Overall square footage may vary depending on specifications of community