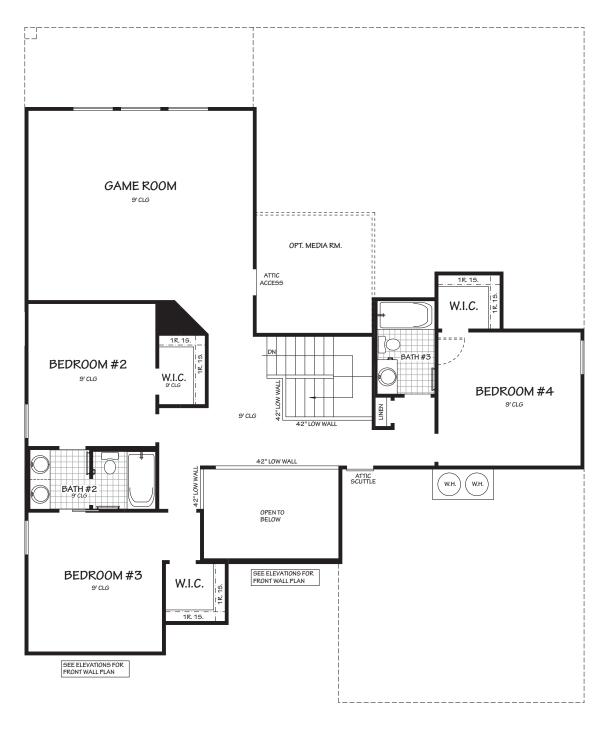

The Olympia 3352 sq. ft. +/-

FIRST FLOOR

In a continuing effort to improve the homes we builds , Bella Vista Homes/Princeton Classic Homes reserves the right to change plans and specifications without notice . All square footages and dimensions are approximate. Front windows will vary per elevation. Overall square footage may vary depending on specifications of community