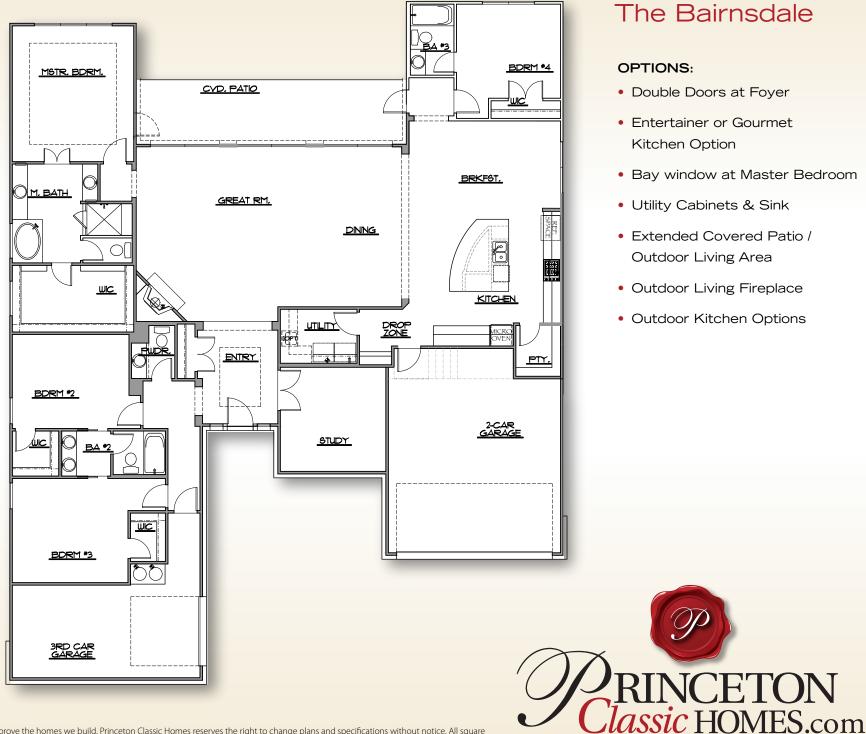

## The Bairnsdale

## **OPTIONS:**

- Double Doors at Foyer
- Entertainer or Gourmet **Kitchen Option**
- Bay window at Master Bedroom
- Utility Cabinets & Sink
- Extended Covered Patio / Outdoor Living Area
- Outdoor Living Fireplace
- Outdoor Kitchen Options