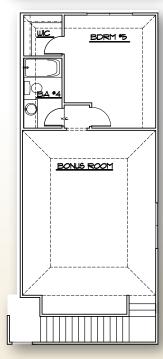

## BDRM #4 MSTR. BDRM. CVD. PATIO BRKFST. M. BATH GREAT RM. DINING KITCHEN <u>utility</u> ENTRY BDRM #2 STUDY Lower Level BDRM #3 **OPTIONS:** Double Doors at Foyer Entertainer or Gourmet Kitchen 3RD CAR GARAGE Bay window at Master Bedroom Utility Cabinets & Sink • Extended Covered Patio / Outdoor Living Area • Outdoor Fireplace & Kitchen Options Wet Bar at Bonus Room • Bedroom #5 and Bath #4 at Bonus Room

In a continuing effort to improve the homes we build, Princeton Classic Homes reserves the right to change

plans and specifications without notice. All square footage and dimensions are approximate. Front windows

will vary per elevation. Overall square footage may vary depending on specifications of community.

## The Bairnsdale II

## Upper Level





OPTIONAL
Bedroom #5 and Bath #4