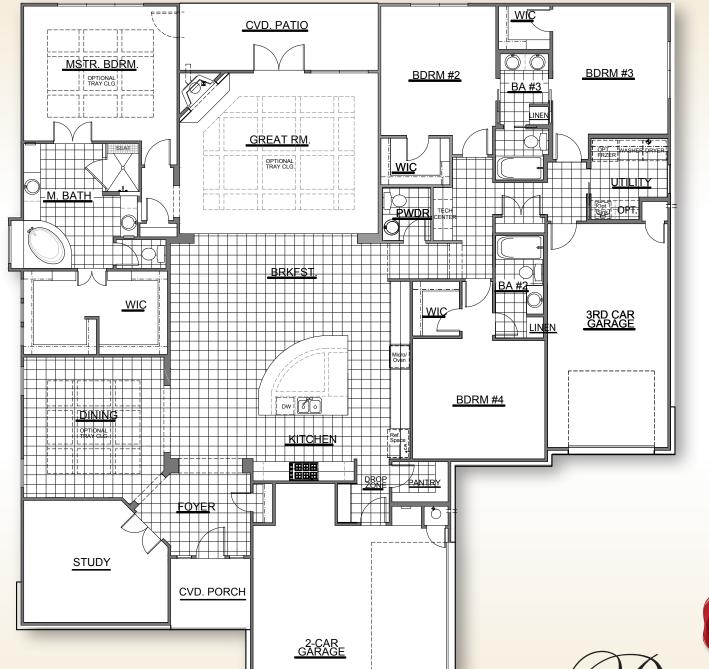

## The Gladstone

## **OPTIONS:**

- Double Doors at Foyer
- Bay Window at Master Bedroom
- Morning Desk at Breakfast
- Entertainer or Gourmet Kitchen Option
- Wine Grotto at Kitchen
- Utility Cabinets & Sink
- Extended Covered Patio
- Outdoor Living Fireplace
- Outdoor Kitchen Options
- Optional Ceiling Treatments in Great Room, Dining Room and Master Bedroom