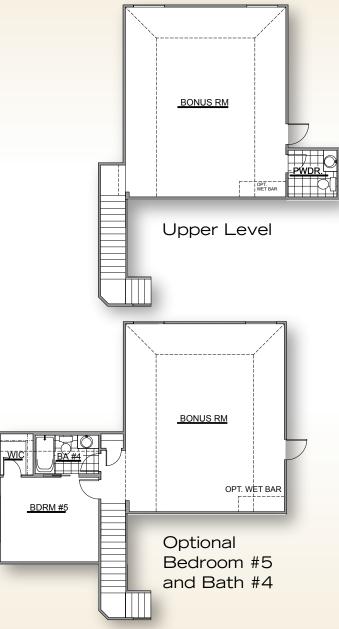

- Entertainer or Gourmet
- Wine Grotto at Kitchen
- Utility Cabinet & Sink
- Ceiling Treatments
- Extended Covered Patio
- Outdoor Living Fireplace
- Outdoor Kitchen Options
- Bedroom #5 and Bath #4 at 2nd Floor Bonus Room (4,138 Sq. Ft.)
- Wetbar at Bonus Room